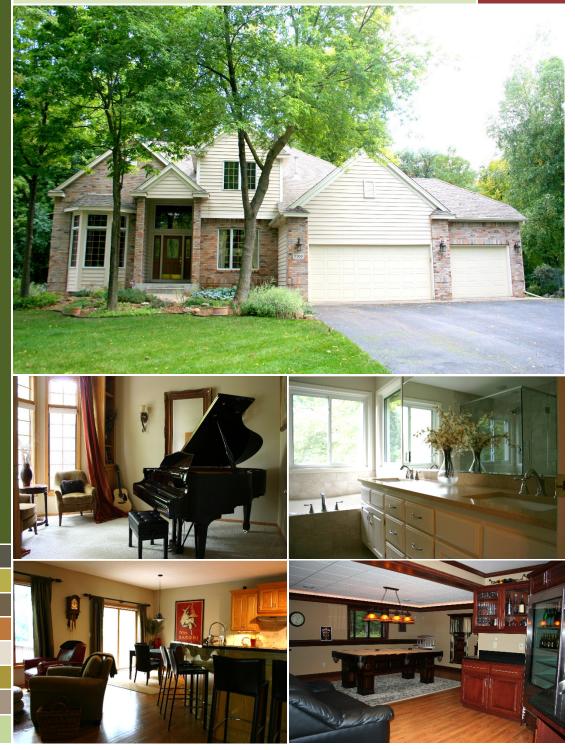

## \$429,900

Built in 1995 Approx. 4372 sq. ft. 4 Bedrooms (3+ Home Office) 4 Bathrooms (2 Full, 2 Partial) Gourmet Kitchen Sub-Zero Refrigerators Remodeled Master Suite Custom Closet Organizers Two-Story Music Room / Den Vaulted Ceilings Hardwood Floors Wood/Tile Entries Finished Lower-Level Lower-Level Heated Floors **Recreation Room** High-End Home Theater Heated 3 Car Garage Fabulous Neighborhood Beautiful Wooded Lot Quiet Cul-De-Sac Mature Landscaping In-Ground Sprinkler System Near Elm Creek Park Reserve

## Exceptional Two-Story Single-Family Home

## 11200 Red Oak Ct N, Champlin, Minnesota 55316

Showings by Appointment Only (763) 381-5699

More Info: http://redoak.weitgenant.com